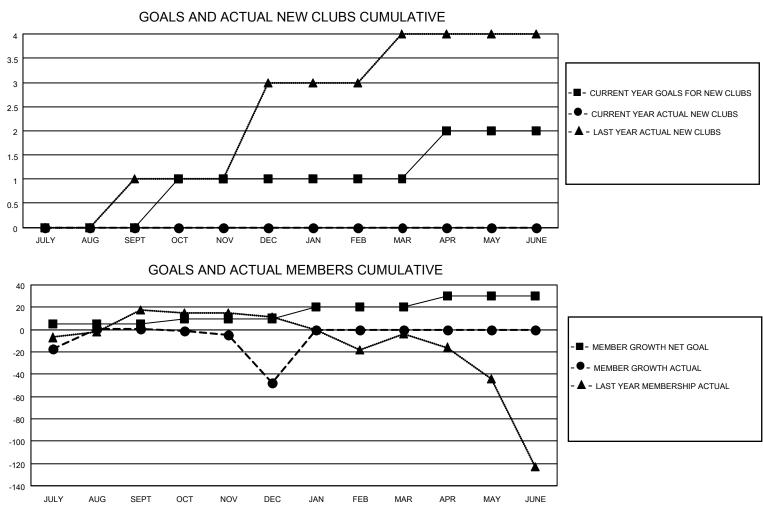

## LOCATION ARIZONA

District 21 N

Results as of: 12/31/2021

| Clubs                 |               |           |               | Members               |                       |                         |                                                    |
|-----------------------|---------------|-----------|---------------|-----------------------|-----------------------|-------------------------|----------------------------------------------------|
| RESULTS FOR 2021-2022 |               |           |               | RESULTS FOR 2021-2022 |                       |                         |                                                    |
| QUARTER               | NEW CLUB GOAL | NEW CLUBS | DROPPED CLUBS | QUARTER               | ER GROWTH NET<br>GOAL | MEMBER GROWTH<br>ACTUAL | DROPPED<br>MEMBERS ACTUAL<br>(including transfers) |
| JULY/AUG/SEPT         | 0             | 0         | 1             | JULY/AUG/SEPT         | 5                     | 63                      | 51                                                 |
| OCT/NOV/DEC           | 1             | 0         | 0             | OCT/NOV/DEC           | 5                     | 29                      | 67                                                 |
| JAN/FEB/MAR           | 0             | 0         | 0             | JAN/FEB/MAR           | 10                    | 0                       | 0                                                  |
| APR/MAY/JUNE          | 1             | 0         | 0             | APR/MAY/JUNE          | 10                    | 0                       | 0                                                  |